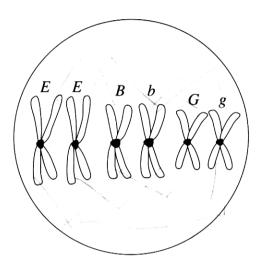

## Question 22 (4 marks)

The diagram shows a cell containing three pairs of chromosomes just prior to a *meiotic* division.

Assuming that random segregation occurs, construct a table that lists the possible genotypes that could be produced and states the expected frequency for each genotype.

| Genotypes                                                                                                                                                                                                                                                                                                                                                                                                                                                                                                                                                                                                                                                                                                                                                                                                                                                                                                                                                                                                                                                                                                                                                                                                                                                                                                                                                                                                                                                                                                                                                                                                                                                                                                                                                                                                                                                                                                                                                                                                                                                                                                                      | E   | E   | B  | þ  | G   | 9  |
|--------------------------------------------------------------------------------------------------------------------------------------------------------------------------------------------------------------------------------------------------------------------------------------------------------------------------------------------------------------------------------------------------------------------------------------------------------------------------------------------------------------------------------------------------------------------------------------------------------------------------------------------------------------------------------------------------------------------------------------------------------------------------------------------------------------------------------------------------------------------------------------------------------------------------------------------------------------------------------------------------------------------------------------------------------------------------------------------------------------------------------------------------------------------------------------------------------------------------------------------------------------------------------------------------------------------------------------------------------------------------------------------------------------------------------------------------------------------------------------------------------------------------------------------------------------------------------------------------------------------------------------------------------------------------------------------------------------------------------------------------------------------------------------------------------------------------------------------------------------------------------------------------------------------------------------------------------------------------------------------------------------------------------------------------------------------------------------------------------------------------------|-----|-----|----|----|-----|----|
| E                                                                                                                                                                                                                                                                                                                                                                                                                                                                                                                                                                                                                                                                                                                                                                                                                                                                                                                                                                                                                                                                                                                                                                                                                                                                                                                                                                                                                                                                                                                                                                                                                                                                                                                                                                                                                                                                                                                                                                                                                                                                                                                              | EE  | EE  | EB | EP | Ea  | Eq |
| encentrations in the control of the  | EE  | EE  | EB | Eb | Eq  | Eq |
| B                                                                                                                                                                                                                                                                                                                                                                                                                                                                                                                                                                                                                                                                                                                                                                                                                                                                                                                                                                                                                                                                                                                                                                                                                                                                                                                                                                                                                                                                                                                                                                                                                                                                                                                                                                                                                                                                                                                                                                                                                                                                                                                              | BE  | BE  | BB | Вb | Ba  | Ba |
| Because the second of the seco | bE  | bE  | bB | рр | ba  | bg |
| G                                                                                                                                                                                                                                                                                                                                                                                                                                                                                                                                                                                                                                                                                                                                                                                                                                                                                                                                                                                                                                                                                                                                                                                                                                                                                                                                                                                                                                                                                                                                                                                                                                                                                                                                                                                                                                                                                                                                                                                                                                                                                                                              | aE  | ae  | GB | ab | G G | ag |
| 9                                                                                                                                                                                                                                                                                                                                                                                                                                                                                                                                                                                                                                                                                                                                                                                                                                                                                                                                                                                                                                                                                                                                                                                                                                                                                                                                                                                                                                                                                                                                                                                                                                                                                                                                                                                                                                                                                                                                                                                                                                                                                                                              | g E | g E | Bg | gb | 9 a | 99 |