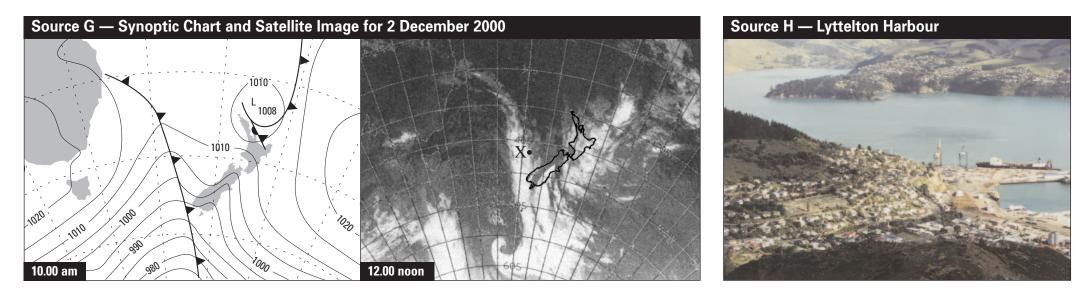

|
| Picnic area                          | - <b>A</b> -                                                                                                    |
| Maori Pa site                        | Д                                                                                                               |
| Lookout point                        | *                                                                                                               |
| Railway line, station                |                                                                                                                 |
|                                      |                                                                                                                 |