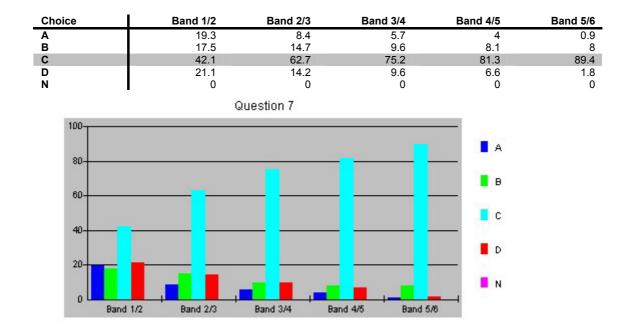

## **Question 7**

The table and graph show, for the groups of students whose marks in the examination corresponded to the borderline between two bands, what percentages of each group selected the responses A, B, C and D. N is used to identify: No valid response.