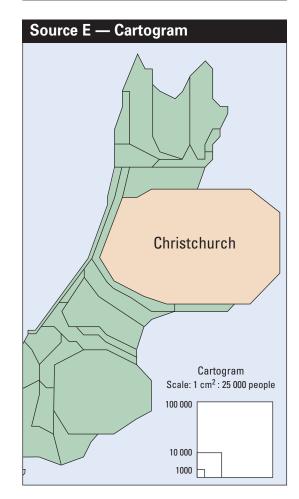

## Source F — Topographic Map – Christchurch 73 74 75 76 77 78 79 80 81 82 83 84 85 86 87 88 89 90 51 Sp 50 LARI each G Golf AIMAIRI BEACH 49 Christchum OEI Pari Internationa NORTH NEW B 48 Airp GOIN Swi Go 47 NEW BRIG DHUR 46 的知识是我的利用的 45 SOUTH M 44 XI 43 SC chting *3*° *3* 42 Wind 41 40 Righ THEOT 39 PREBE TO zat 38 37 The ELTON LYT Core 36 attery 35

## Source D — Deprivation

The Christchurch Urban Area demonstrates a clear geographical spread based on the Index of Deprivation (IOD).

Deprivation is the state of being worse off than the society in which one lives. The IOD is based on:

- access to telephone
- income from government benefits
- unemployment
- income level
- access to a motor vehicle
- single parent families
- low qualifications
- level of house ownership
- living space



| KEY for Source F                     |                                                                                                                 |
|--------------------------------------|-----------------------------------------------------------------------------------------------------------------|
| National State Highway               | (1)                                                                                                             |
| Provincial State Highway             |                                                                                                                 |
| Roads: sealed                        |                                                                                                                 |
| unsealed