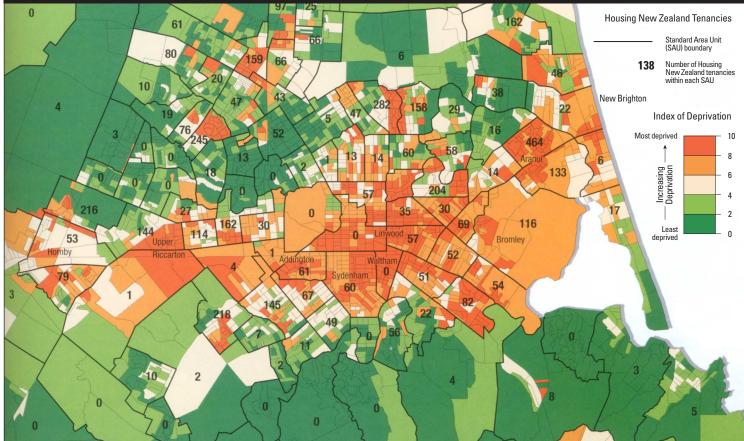

## Source D — Deprivation

The Christchurch Urban Area demonstrates a clear geographical spread based on the Index of Deprivation (IOD).

Deprivation is the state of being worse off than the society in which one lives. The IOD is based on:

- access to telephone
- income from government benefits
- unemployment
- income level
- access to a motor vehicle
- single parent families
- low qualifications
- level of house ownership
- living space