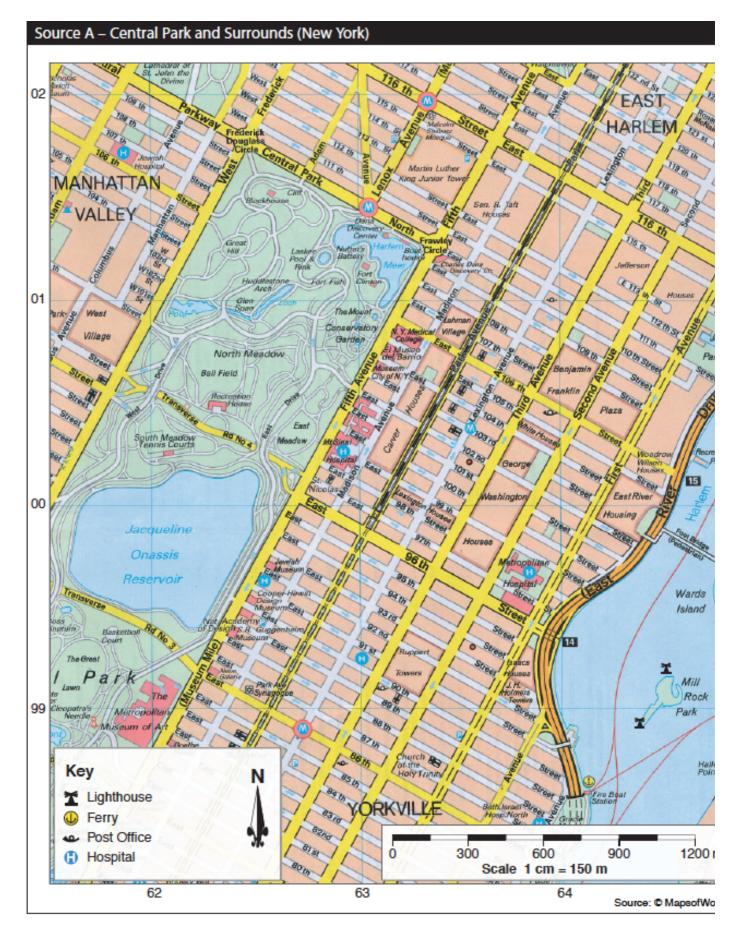

## **Question 6**

Refer to Source A to answer Questions 6–10.

## 2011 Geography

What is the direction from Metropolitan Hospital (GR 638997) to Fire Boat Station (AR 6498)?

- A ✓ SSE B × NNE
- C × NNW
- D 🗙 SSW