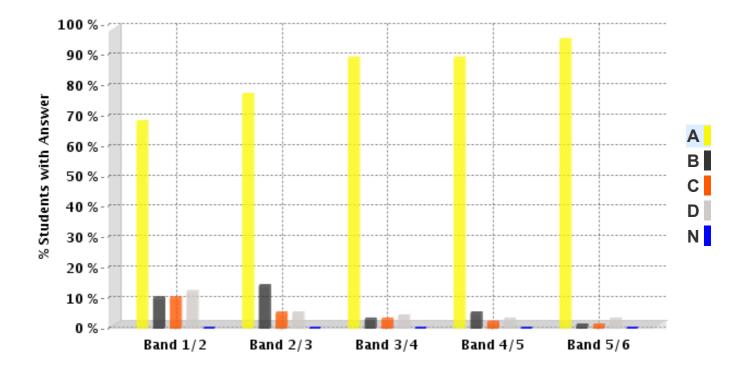

## **HSC Statistics on this Question:**

## Band 1/2 Band 2/3 Band 3/4 Band 4/5 Band 5/6

| <b>A</b> 68% | 77% | 89% | 89% | 95% |
|--------------|-----|-----|-----|-----|
| <b>B</b> 10% | 14% | 3%  | 5%  | 1%  |
| <b>C</b> 10% | 5%  | 3%  | 2%  | 1%  |
| <b>D</b> 12% | 5%  | 4%  | 3%  | 3%  |
| <b>N</b> 0%  | 0%  | 0%  | 0%  | 0%  |

The table and graph show, for the groups of students whose marks in the examination corresponded to the borderline between two bands, what percentages of each group selected the responses A, B, C and D. N is used to identify: No valid response.