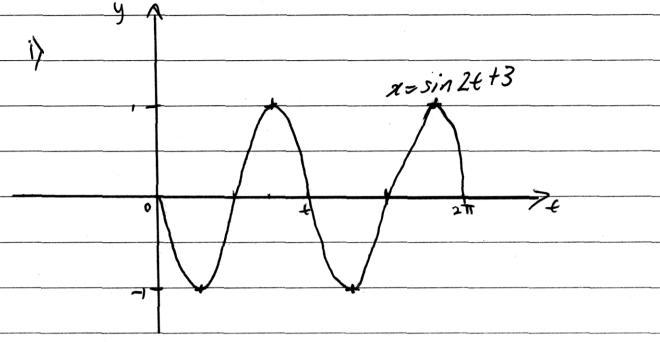

ii) (T4,-1) (T4,1) (T4,-1) (T4,1)

iii) The motion is of a wave with Amplitude of 1 and wavelength of TT. It is the sine wavefgraph out of phase by Tz.