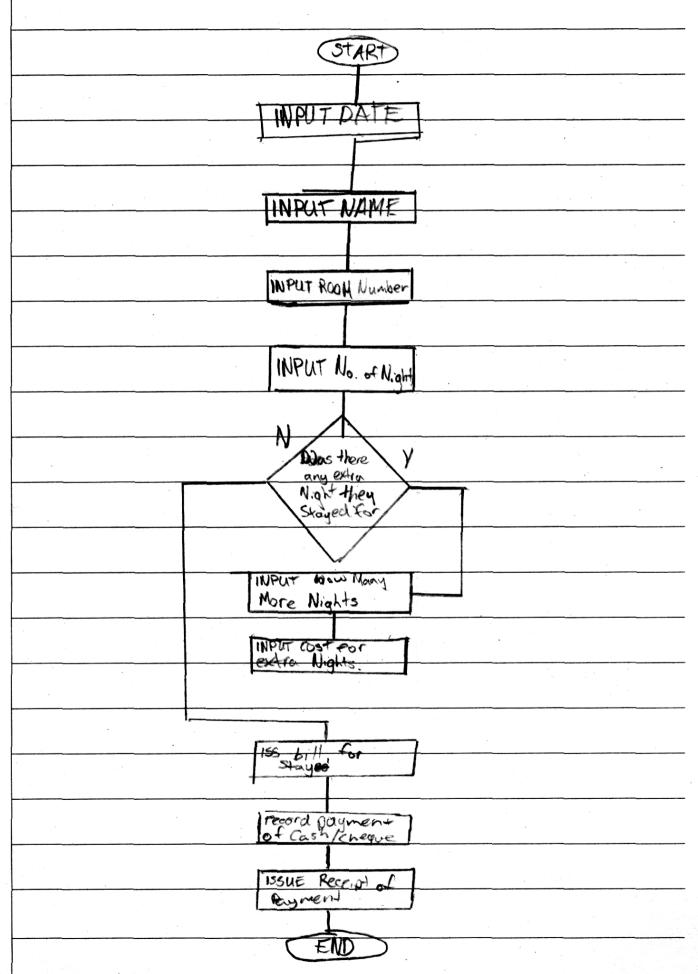

| BOARD O | OF STUDIES    |           |             |             |        |             |
|---------|---------------|-----------|-------------|-------------|--------|-------------|
| (c)(    |               |           |             |             |        |             |
| (i)     |               |           |             |             |        |             |
|         |               | AB        | G Motol     | ?,          |        |             |
|         |               | 5Y        | G Mobil     |             |        |             |
|         |               |           | Incopated b | yXYZ Compan | vy     |             |
|         | DATE          | NAME      | ROOM No.    | NICHTS      |        | of cheque   |
|         |               |           |             |             |        |             |
|         | •             |           |             |             |        |             |
|         |               |           |             |             |        |             |
|         |               |           |             |             |        |             |
|         |               | Cheek bo. | <b>X</b>    | Ch          | eckbox |             |
|         | PRINT Receipt | Reciept   | ם           | B:11 7      |        | ord No 🗀    |
|         |               |           |             | issized     |        | ord No Land |
|         |               |           |             |             |        |             |
|         |               |           |             |             |        |             |
|         |               |           |             |             |        |             |
|         |               |           |             |             |        | <u> </u>    |
|         |               |           |             |             |        |             |
|         |               |           |             |             |        | •           |
|         |               |           |             |             |        |             |
|         |               |           |             |             |        |             |