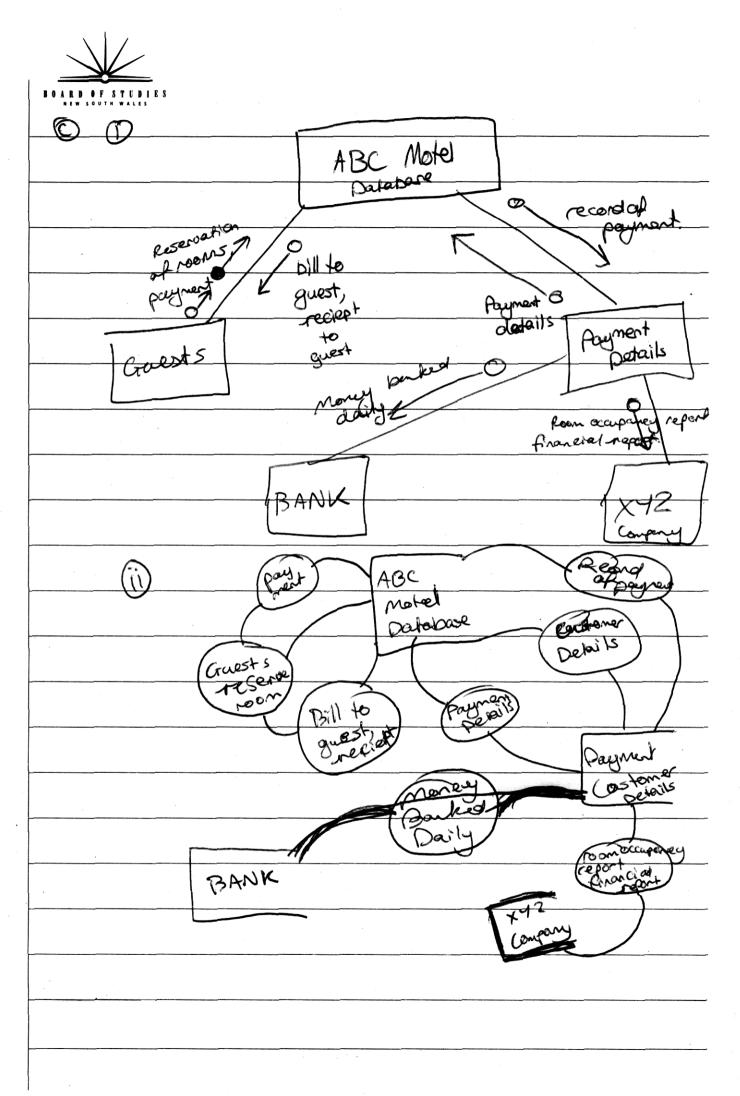

letion is made important due to the complexities of large projects. End-User - For smallers projects including specification, project management ensures their main technique is good communication with the eise. This enable's successful completion of the required set by the user. (b) Technique one - Howe on employee relations team that heeps the organisation employees in the loops of enough information. The employee nelations team should instruct the employers with job safety and security propaganda that heep then happy whilst getting them to write go descriptions. Technique two - Maragement team should enclude duties of staff instruction, that co-operation is a must otherwise encur penalties. Also include the helpful aspects the project team will bring to their notes in the organization.