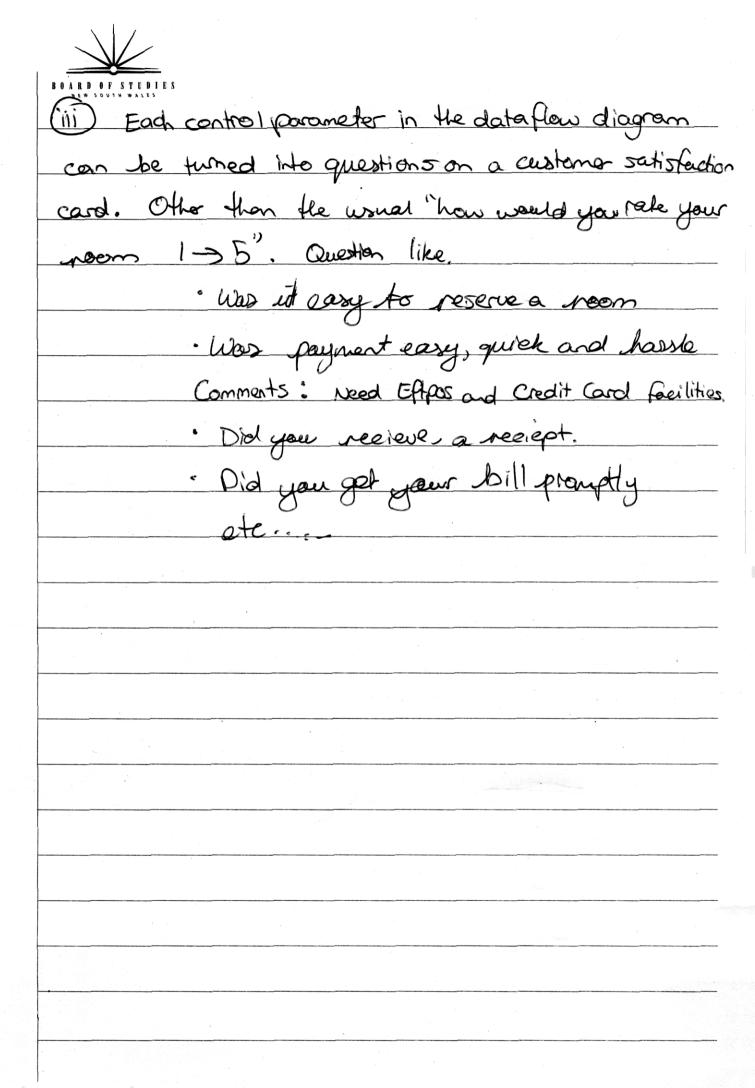

tion is made important due to the complexities of large projects. End-User - For smallers projects including specification, project management ensures their main technique is good communication with the eise. This enable's successful completion of the required set by the user. (b) Technique one - Howe on employee relations team that heeps the organisation employees in the loops of enough information. The employee nelations team should instruct the employers with job safety and security propaganda that heep then happy whilst getting them to write go descriptions. Technique two - Maragement team should enclude duties of staff instruction, that co-operation is a must otherwise encur penalties. Also include the helpful aspects the project team will bring to their notes in the organization.