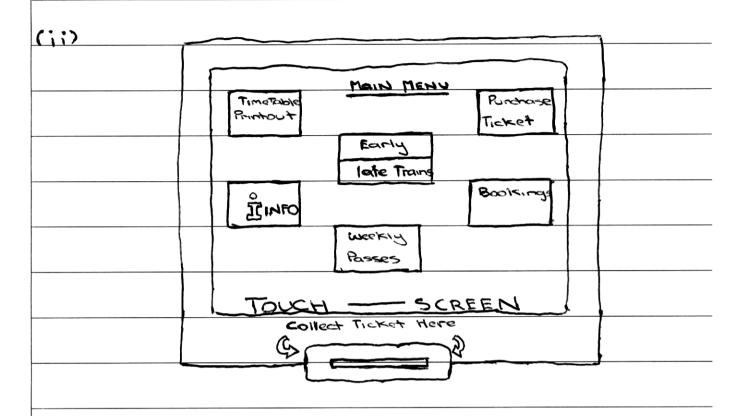

| Question 22                              |
|------------------------------------------|
| (a) do a protest on the train system or  |
| do a test on the reilway system and      |
| IF all goes well with the railway system |
| and there is no Bugs or Faults then      |
| give the go shead to use the at train    |
| stations.                                |
| (B) you have two Know that your system   |
| 13 up and round the way you went it      |
| To pre dreck your computer system For    |
| Faults.                                  |
|                                          |
| (c) (i) • customer puntage that          |
| · credit cord, swipe                     |
| Ticket purchase comes thrue              |
| · recrept                                |
| · gate opens well out of stedion         |
|                                          |
|                                          |

| (D) The Blind my have a major problem with    |
|-----------------------------------------------|
|                                               |
| Touch screens as notruly they cannot see      |
| it, simple problem to resolve, use iBlind key |
| pads, the ones with the rough Buttons, that & |
| way both Blind and us can use the touch       |
|                                               |
| Secret.                                       |
|                                               |
|                                               |
|                                               |
|                                               |