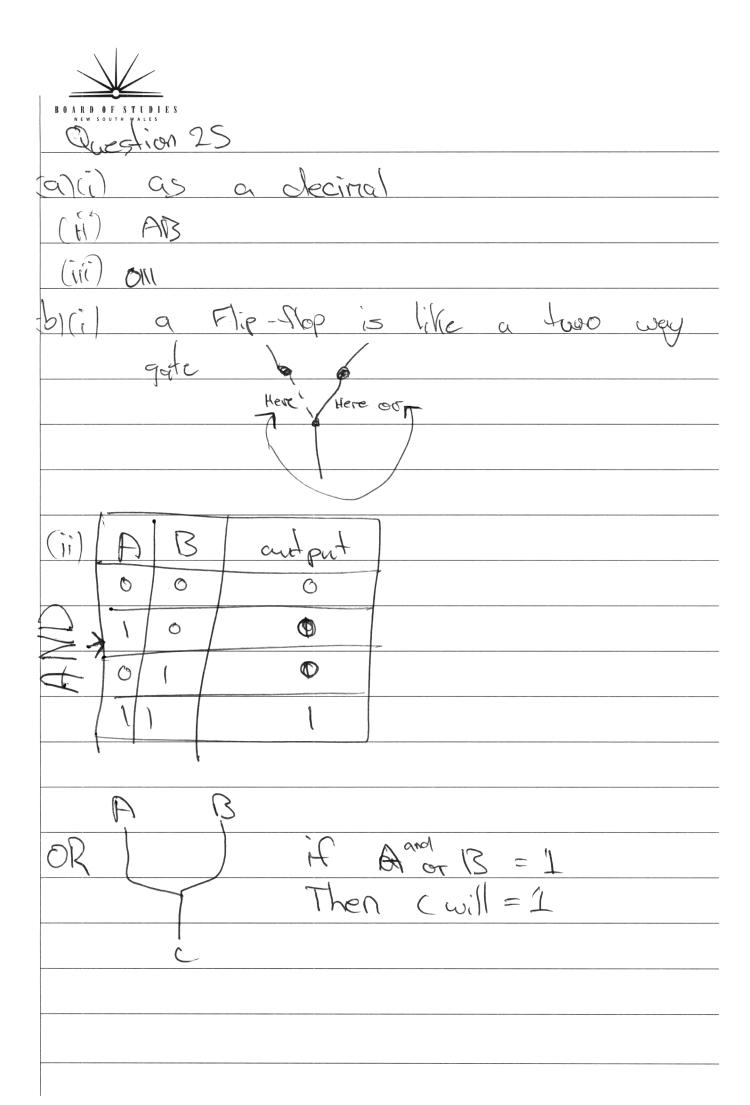

| (C) The data Stream Sent from the                             |
|---------------------------------------------------------------|
| Scanner Lo He central computer                                |
| wowill be long and compter                                    |
| it will contain Header information                            |
| (so that the contral computer knows                           |
| what it is data characters                                    |
| (The into about the finger print) and                         |
| trailer into (So that the central computer                    |
| Knows # That it is the end of                                 |
| Fransmisilion /.                                              |
| The Idala Stream to the Josef From                            |
| th