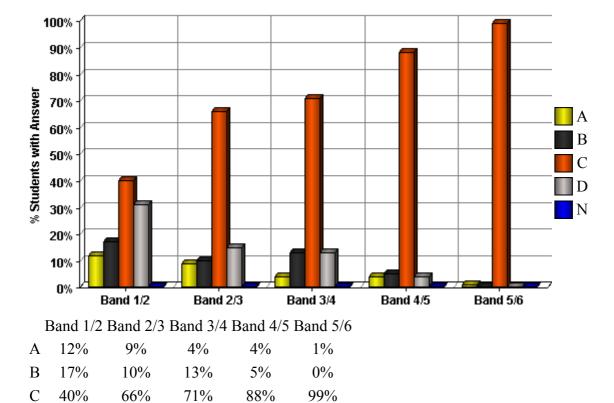

## **HSC Statistics on this Question:**

This question appeared as Question 16 in HSC Examination 2003

1 of 2 18/04/13 12:13 PM

31%

0%

D N 15%

0%

13%

0%

4%

0%

The table and graph show, for the groups of students whose marks in the examination corresponded to the borderline between two bands, what percentages of each group selected the responses A, B, C and D. N is used to identify: No valid response.

0%

0%

2 of 2