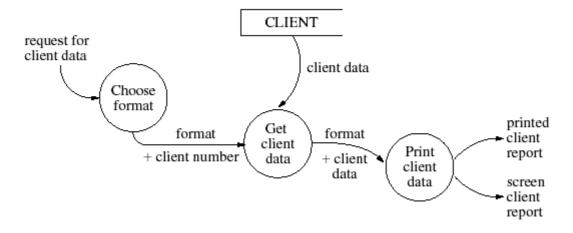

## **Question 16**

Use this portion of a data flow diagram to answer Questions 16 and 17.

Which of the following shows all of the input to 'Get client data'?

- X A client data
- ➤ B format + client data
- ✓ C format + client number + client data
- XD format + client + client number + client data