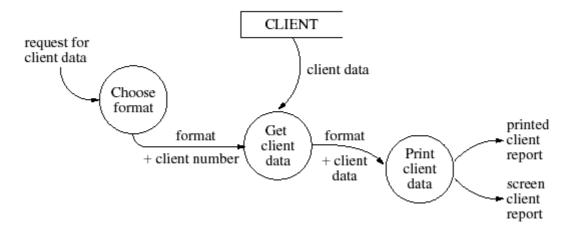

## **Question 17**

Use this portion of a data flow diagram to answer Questions 16 and 17.

From where does 'CLIENT' receive data?

- **X** A Choose format
- X B Get client data
- X C Print client data
- D Another system