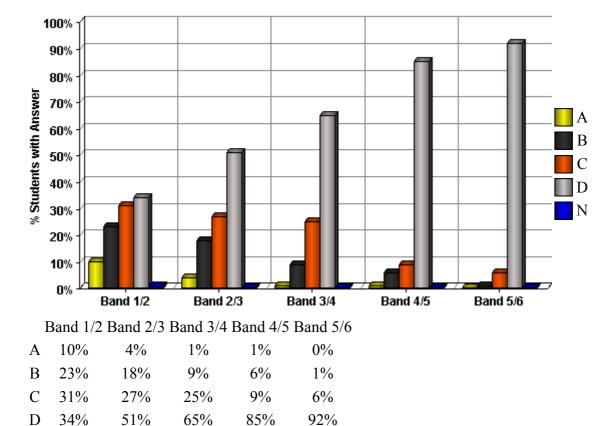

## **HSC Statistics on this Question:**

This question appeared as Question 17 in HSC Examination 2003

1 of 2 18/04/13 12:14 PM

N

1%

0%

0%

0%

The table and graph show, for the groups of students whose marks in the examination corresponded to the borderline between two bands, what percentages of each group selected the responses A, B, C and D. N is used to identify: No valid response.