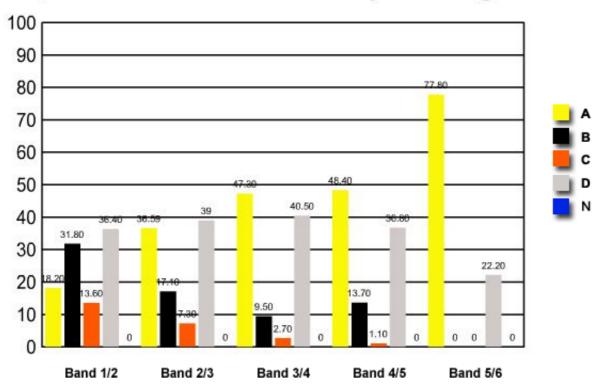

Band 1/2 Band 2/3 Band 3/4 Band 4/5 Band 5/6

| A | 18.20 | 36.60 | 47.30 | 48.40 | 77.80 |
|---|-------|-------|-------|-------|-------|
| В | 31.80 | 17.10 | 9.50  | 13.70 | 0     |
| С | 13.60 | 7.30  | 2.70  | 1.10  | 0     |
| D | 36.40 | 39    | 40.50 | 36.80 | 22.20 |
| N | 0     | 0     | 0     | 0     | 0     |

## Question 2: % answers correct by band range

The table and graph show, for the groups of students whose marks in the examination corresponded to the borderline between two bands, what percentages of each group selected the responses A, B, C and D. N is used to identify: No valid response.