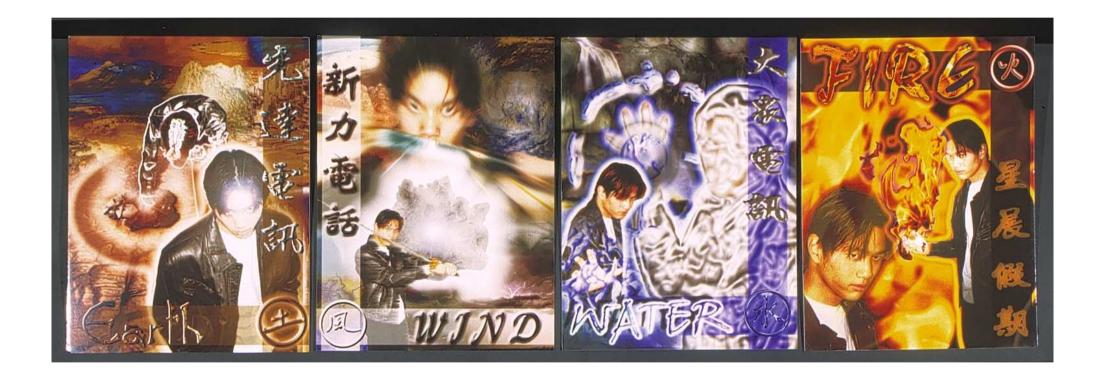

The student presents the concept of the four elements as bold figurative/text schemas, which combine saturated colour, high contrast and a glossy commercial graphics feel.

The student establishes a range of symbols and suggests different levels of meaning in the body of work. This is slightly restricted by its limited exploration of its design layout, which s repeated in the four individual works.

#### EXPLANATION

IN WHAT WAYS ARE CONCEPTUAL AND MATERIAL PRACTICE REPRESENTED?

This works entices the audience with a very polished graphic design, which is initially highly seductive in terms of communicative properties. The design focuses on the interaction in the picture plane of simply defined and highly charged visual elements – the male figure, lettering blocks etc.

The selection of scale, resolution of image and forceful composition contribute to the strength of this work. It reflects the visual authority situated in mass media advertising, reflecting a good understanding of the principles of graphic design. Whilst the student had explored the relationship of visual and language within the properties of text and the assembly of image it is rendered in a formulaic process with conventional Photoshop filters.

### JUDGEMENT

How does the student's conceptual and material practice compare to the descriptive statements in the marking guidelines?

The body of work displays the visual layering and transparent image techniques, which characterises many of the submissions in this expressive form. It further demonstrates a good reconciliation of ideas in addition to the treatment of the design to maintain an aesthetic intensity.

In terms of the handling of material properties however it does not sustain more complex consideration.