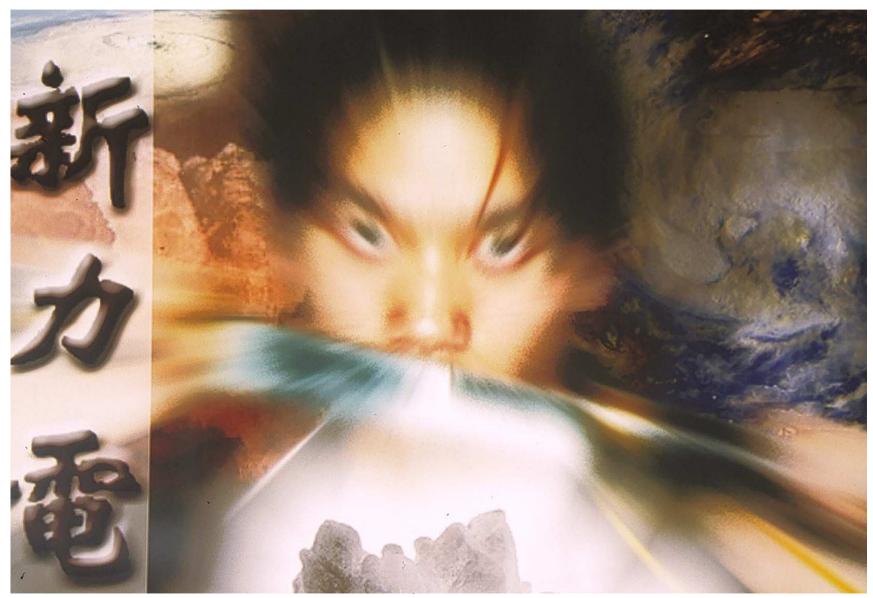

The student presents the concept of the four elements as bold figurative/text schemas, which combine saturated colour, high contrast and a glossy commercial graphics feel.

The student establishes a range of symbols and suggests different levels of meaning in the body of work. This is slightly restricted by its limited exploration of its design layout, which s repeated in the four individual works.

#### EXPLANATION

IN WHAT WAYS ARE CONCEPTUAL AND MATERIAL PRACTICE REPRESENTED?

This works entices the audience with a very polished graphic design, which is initially highly seductive in terms of communicative properties. The design focuses on the interaction in the picture plane of simply defined and highly charged visual elements – the male figure, lettering blocks etc.

The selection of scale, resolution of image and forceful composition contribute to the strength of this work. It reflects the visual authority situated in mass media advertising, reflecting a good understanding of the principles of graphic design. Whilst the student had explored the relationship of visual and language within the properties of text and the assembly of image it is rendered in a formulaic process with conventional Photoshop filters.

### JUDGEMENT

How does the student's conceptual and material practice compare to the descriptive statements in the marking guidelines?

The body of work displays the visual layering and transparent image techniques, which characterises many of the submissions in this expressive form. It further demonstrates a good reconciliation of ideas in addition to the treatment of the design to maintain an aesthetic intensity.

In terms of the handling of material properties however it does not sustain more complex consideration.