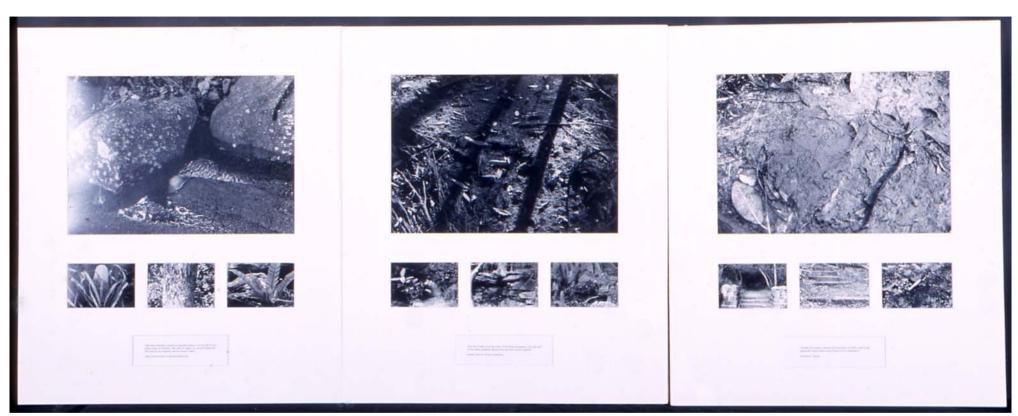

PHOTOGRAPHY BAND 4/5

TITLE: HUMAN SLASH NATURE

No. of works: 6 black and white images Size: six panels consisting of

one – 470 x 330mm three – 140 x 95mm

ON WHAT TERMS SHOULD WE CONSIDER THE BODY OF WORK?

WHAT IS THE STUDENT TRYING TO DO?

WHAT IS THE EFFECT OF THE BODY OF WORK ON US?

A series of black and white photographs explores the negative impact of mankind on the natural environment. All six pieces incorporate one large image of urban bushland. Three smaller images depicting the same environment have been laid out beneath the enlargement with quotes appropriate to the theme of sensitivity within the landscape.

### **EXPLANATION**

IN WHAT WAYS ARE CONCEPTUAL AND MATERIAL PRACTICE REPRESENTED?

The candidate has used the viewfinder to crop and compose images that explore human detritus and the built world encroaching on nature and damaging its beauty. The juxtaposition of natural subject matter with the human element takes the viewer on a contemplative journey. The use of the black and white medium creates a contrast between the built environment and the natural world. The quotes attempt to give meaning to the conceptual intention.