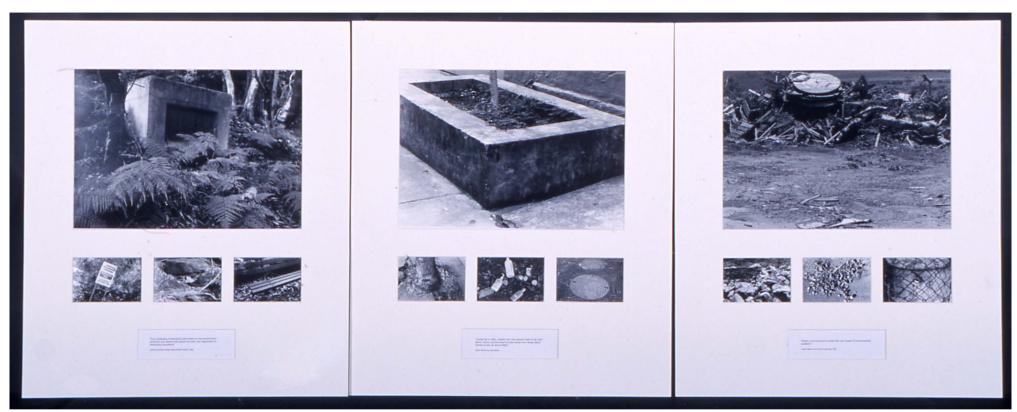

PHOTOGRAPHY BAND 4/5

TITLE: HUMAN SLASH NATURE

No. of works: 6 black and white images Size: six panels consisting of

one – 470 x 330mm three – 140 x 95mm

ON WHAT TERMS SHOULD WE CONSIDER THE BODY OF WORK?

WHAT IS THE STUDENT TRYING TO DO?

WHAT IS THE EFFECT OF THE BODY OF WORK ON US?

A series of black and white photographs explores the negative impact of mankind on the natural environment. All six pieces incorporate one large image of urban bushland. Three smaller images depicting the same environment have been laid out beneath the enlargement with quotes appropriate to the theme of sensitivity within the landscape.

### **EXPLANATION**

IN WHAT WAYS ARE CONCEPTUAL AND MATERIAL PRACTICE REPRESENTED?

The candidate has used the viewfinder to crop and compose images that explore human detritus and the built world encroaching on nature and damaging its beauty. The juxtaposition of natural subject matter with the human element takes the viewer on a contemplative journey. The use of the black and white medium creates a contrast between the built environment and the natural world. The quotes attempt to give meaning to the conceptual intention.