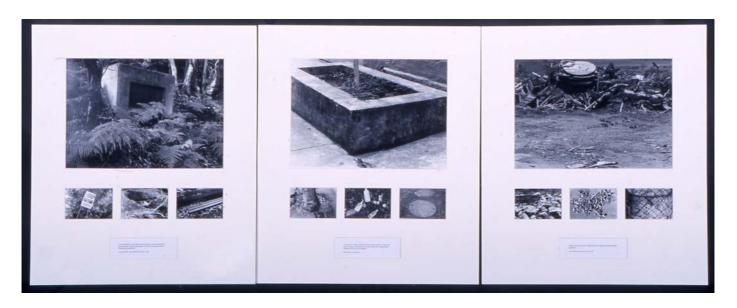

PHOTOGRAPHY BAND 4/5

TITLE: HUMAN SLASH NATURE

No. of works: 6 black and white images Size: six panels consisting of

one – 470 x 330mm three – 140 x 95mm

ON WHAT TERMS SHOULD WE CONSIDER THE BODY OF WORK?

WHAT IS THE STUDENT TRYING TO DO?

WHAT IS THE EFFECT OF THE BODY OF WORK ON US?

A series of black and white photographs explores the negative impact of mankind on the natural environment. All six pieces incorporate one large image of urban bushland. Three smaller images depicting the same environment have been laid out beneath the enlargement with quotes appropriate to the theme of sensitivity within the landscape.

### **EXPLANATION**

IN WHAT WAYS ARE CONCEPTUAL AND MATERIAL PRACTICE REPRESENTED?

The candidate has used the viewfinder to crop and compose images that explore human detritus and the built world encroaching on nature and damaging its beauty. The juxtaposition of natural subject matter with the human element takes the viewer on a contemplative journey. The use of the black and white medium creates a contrast between the built environment and the natural world. The quotes attempt to give meaning to the conceptual intention.