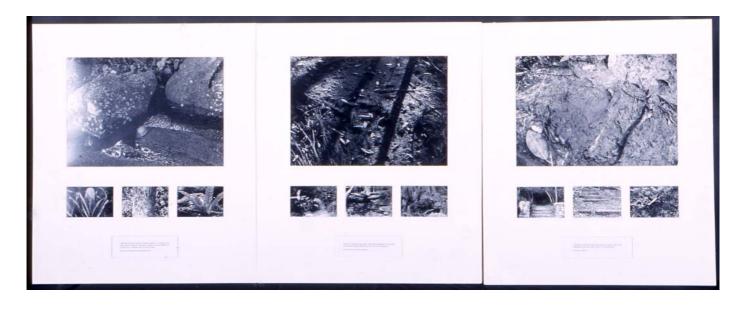

PHOTOGRAPHY BAND 4/5

TITLE: HUMAN SLASH NATURE

No. of works: 6 black and white images Size: six panels consisting of

one – 470 x 330mm three – 140 x 95mm

ON WHAT TERMS SHOULD WE CONSIDER THE BODY OF WORK?

WHAT IS THE STUDENT TRYING TO DO?

WHAT IS THE EFFECT OF THE BODY OF WORK ON US?

A series of black and white photographs explores the negative impact of mankind on the natural environment. All six pieces incorporate one large image of urban bushland. Three smaller images depicting the same environment have been laid out beneath the enlargement with quotes appropriate to the theme of sensitivity within the landscape.

### **EXPLANATION**

IN WHAT WAYS ARE CONCEPTUAL AND MATERIAL PRACTICE REPRESENTED?

The candidate has used the viewfinder to crop and compose images that explore human detritus and the built world encroaching on nature and damaging its beauty. The juxtaposition of natural subject matter with the human element takes the viewer on a contemplative journey. The use of the black and white medium creates a contrast between the built environment and the natural world. The quotes attempt to give meaning to the conceptual intention.