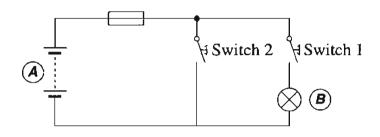

## Question 19 (7 marks)

An electrical circuit is shown.

(a) Identify the components (A) and (B).

|      |   | Component   |  |  |  |  |
|------|---|-------------|--|--|--|--|
| (i)  | A | Poner Souse |  |  |  |  |
| (ii) | B | light.      |  |  |  |  |

1

1

2

3

(b) Describe what will happen if Switch 1 is closed.

| I 🗸 | Suitch                    |           | ,`5         | ch Seal                                         | - the      |
|-----|---------------------------|-----------|-------------|-------------------------------------------------|------------|
|     |                           |           |             |                                                 | _          |
|     |                           | (i. Ana K |             | K. 1909 - 1 (11 (11 (11 (11 (11 (11 (11 (11 (11 | •••••      |
|     |                           |           | *********** |                                                 | ••••••     |
| ^   | ************************* |           |             |                                                 | ********** |

(c) Describe what will happen if Switch 1 remains closed and Switch 2 is also closed.

| The                                     | light    | enain                                 | Luc C | tiandra.                               |
|-----------------------------------------|----------|---------------------------------------|-------|----------------------------------------|
| and                                     | light (  | will                                  | a (so | flow                                   |
|                                         | 4 Shitch |                                       |       |                                        |
| ,                                       | i190 t   |                                       |       |                                        |
|                                         |          |                                       | . 4   | ,,,,,,,,,,,,,,,,,,,,,,,,,,,,,,,,,,,,,, |
| *************************************** | <u></u>  | A A A A A A A A A A A A A A A A A A A |       | ****************                       |