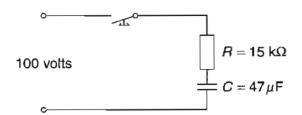

## Question 20 (5 marks)

An electrical circuit is shown.

2

1

Calculate, showing all working:

| ( | (a) | } | the | time | constant | for | the | circu | it: |
|---|-----|---|-----|------|----------|-----|-----|-------|-----|
|   |     |   |     |      |          |     |     |       |     |

5 100 x 15

= 54' 53.62'

.....

(b) the maximum circuit current;

(c) the value of resistance to be added to change the time constant to one second. 2

| \$\$\$\$\$\$\$\$\$\$\$\$\$\$\$\$\$\$\$\$\$\$\$\$\$\$\$\$\$\$\$\$\$\$\$\$\$\$ |                                         |
|------------------------------------------------------------------------------|-----------------------------------------|
|                                                                              |                                         |
|                                                                              |                                         |
|                                                                              |                                         |
|                                                                              |                                         |
| 45/54/54/54/54/54/54/54/54/54/54/54/54/5                                     | *************************************** |
|                                                                              |                                         |
|                                                                              |                                         |
|                                                                              |                                         |
|                                                                              |                                         |
| ***************************************                                      | *************************************** |
|                                                                              |                                         |
|                                                                              |                                         |
|                                                                              |                                         |
|                                                                              |                                         |
|                                                                              | *************************************** |