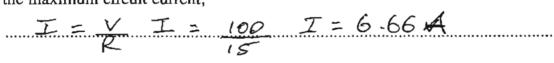

## Question 20 (5 marks)

An electrical circuit is shown.

2

1

Calculate, showing all working:

| ( | (a) | } | the | time | constant | for | the | circu | it: |
|---|-----|---|-----|------|----------|-----|-----|-------|-----|
|   |     |   |     |      |          |     |     |       |     |